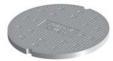

## 1240 AIRPORT MANHOLE FRAME & COVER

Extra heavy duty Proof load 245,000 lbs. Machined bearing surfaces Bolted assembly

Options Solid or vented covers Special lettered covers

MATERIAL SPECIFICATIONS Frame - Gray Iron ASTM A48, Class 35B Cover - Ductile Iron ASTM A536