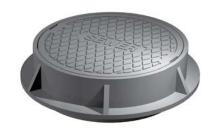

## 1251 FRAME & COVER

Heavy duty Machined bearing surfaces

Options Custom logo covers Special lettered covers Adjusting risers Grates

Flat Grate Approx. 172 sq. in. open area

Type A Solid Cover

877-903-7246