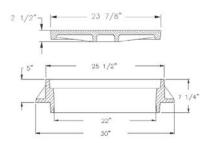

## 1240 AIRPORT MANHOLE FRAME & COVER

Extra heavy duty Proof load 245,000 lbs. Machined bearing surfaces Bolted assembly

Options Solid or vented covers Special lettered covers

MATERIAL SPECIFICATIONS Frame - Gray Iron ASTM A48, Class 35B Cover - Ductile Iron ASTM A536