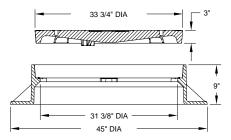

## 1251 FRAME & COVER

Heavy duty Machined bearing surfaces

Options Custom logo covers Special lettered covers Adjusting risers Grates

Flat Grate Approx. 172 sq. in. open area

Type A Solid Cover

877-903-7246