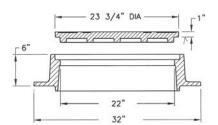

## 1251 FRAME & COVER

Heavy duty Machined bearing surfaces

Options Custom logo covers Special lettered covers Adjusting risers Grates

Flat Grate Approx. 172 sq. in. open area

Type A Solid Cover

877-903-7246