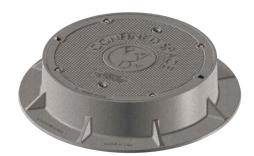

## 1251 FRAME & COVER

Heavy duty Machined bearing surfaces

Options Custom logo covers Special lettered covers Adjusting risers Grates

Flat Grate Approx. 172 sq. in. open area

Type A Solid Cover

877-903-7246